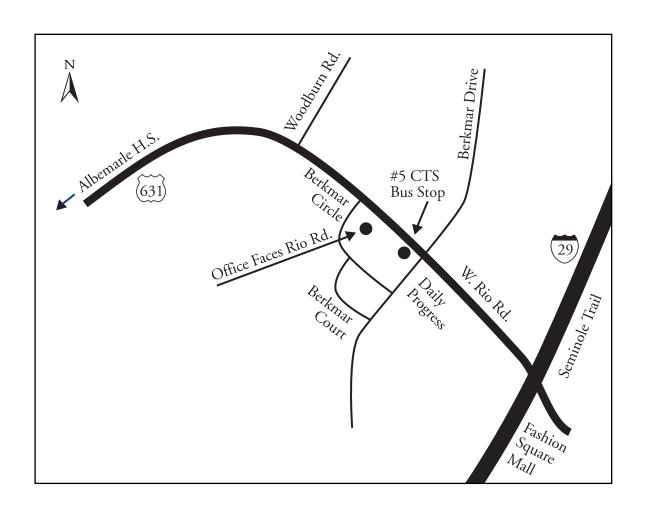

## **Directions**

We are at 626 Berkmar Circle, within the Berkmar Crossing Shopping Center. *Our building faces Rio Road*.

From Route 29 South, heading north toward Wal-Mart, turn left onto Rio Road. Coming from the North, heading south toward Fashion Square Mall, turn right onto Rio Road. Pass through the next stop light at Berkmar Drive. Turn left into the shopping center just past the light. Our building is the only one story building on the left facing Rio Road.